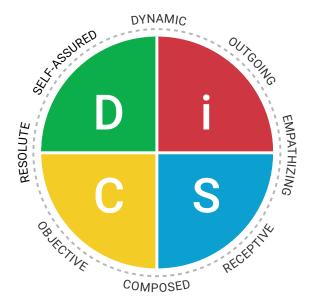

### The Everything DiSC Agile EQ Profile focuses on:

- · Discovering your DiSC Style
- Understanding your EQ strengths
- Recognizing your EQ potential
- Committing to customized strategies for building agility

#### The Profile

The Everything DiSC Agile EQ Profile provides participants with valuable insights that help them explore the concept of emotional intelligence and take an agile approach to workplace interactions. In this personalized, 26-page profile, participants will discover their DiSC style, learn about the instinctive mindsets that shape their responses and interactions, recognize opportunities to stretch beyond what comes naturally to them, and gain actionable strategies to become more agile in their approach to social and emotional situations. The profile may be used on its own or with the companion facilitation; sold separately.