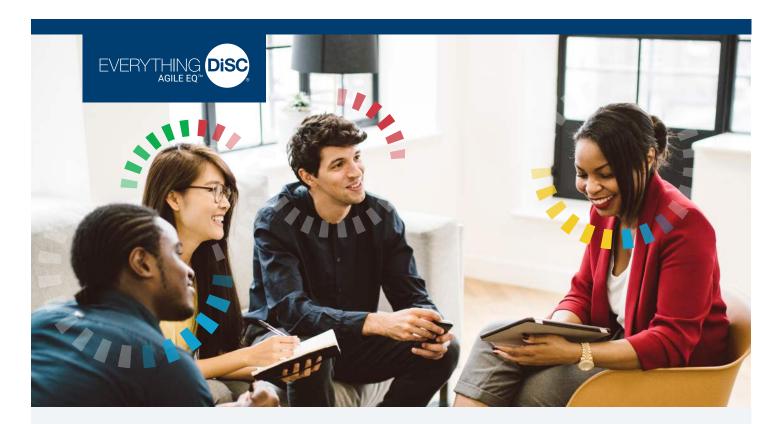

## Develop the emotional intelligence necessary to support a thriving agile culture.

# **Everything DiSC® Agile EQ™** is a classroom training and personalized learning experience that teaches participants to read the emotional and interpersonal needs

of a situation and respond accordingly.

By combining the personalized insights of DiSC® with active emotional intelligence development, participants discover an agile approach to workplace interactions and learn to navigate outside their comfort zone, empowering them to meet the demands of any situation. In this half-day training, participants will discover their EQ strengths, recognize their EQ potential, and commit to customized strategies for building agility. The result is an emotionally intelligent workforce that can support your thriving agile culture.