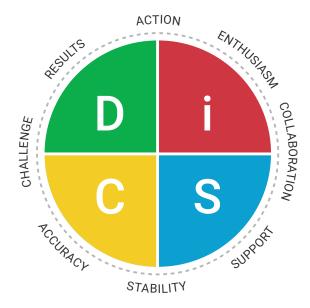

# The Everything DiSC Workplace Profile focuses on:

- Discovering your DiSC® style
- Understanding the styles of others
- · Building more effective relationships
- Exploring People-Reading and Comparison Reports (optional)

## The Profile

The Everything DiSC Workplace Profile provides participants with valuable insights that unlock engagement and inspire effective collaboration. In this personalized, 20-page profile, participants will explore the priorities that drive their behavior, learn what comes naturally and what might be challenging when interacting with others, and gain actionable strategies to strengthen their interpersonal interactions at all levels in the workplace. The profile may be used on its own or with the companion facilitation; sold separately.